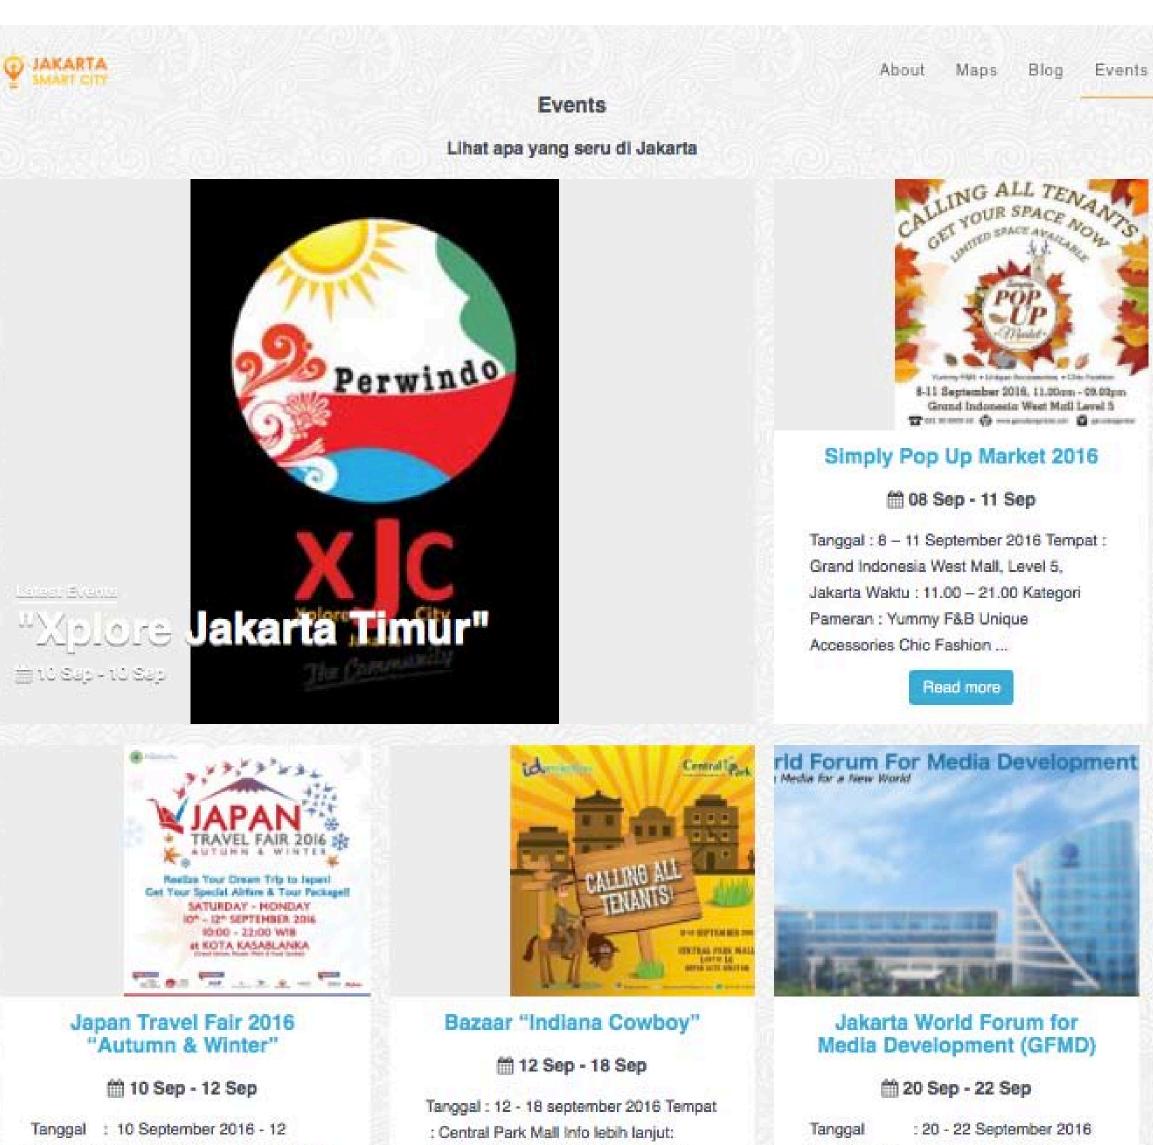

### Events in Jakarta can be found in Jakarta Smart City

## smartcity.jakarta.go.id/events

| WA BAYA                                 | · • |
|-----------------------------------------|-----|
| 1 i i i i i i i i i i i i i i i i i i i | Ş   |
|                                         |     |
| 二 二 必                                   |     |
| 10-90 ···                               |     |