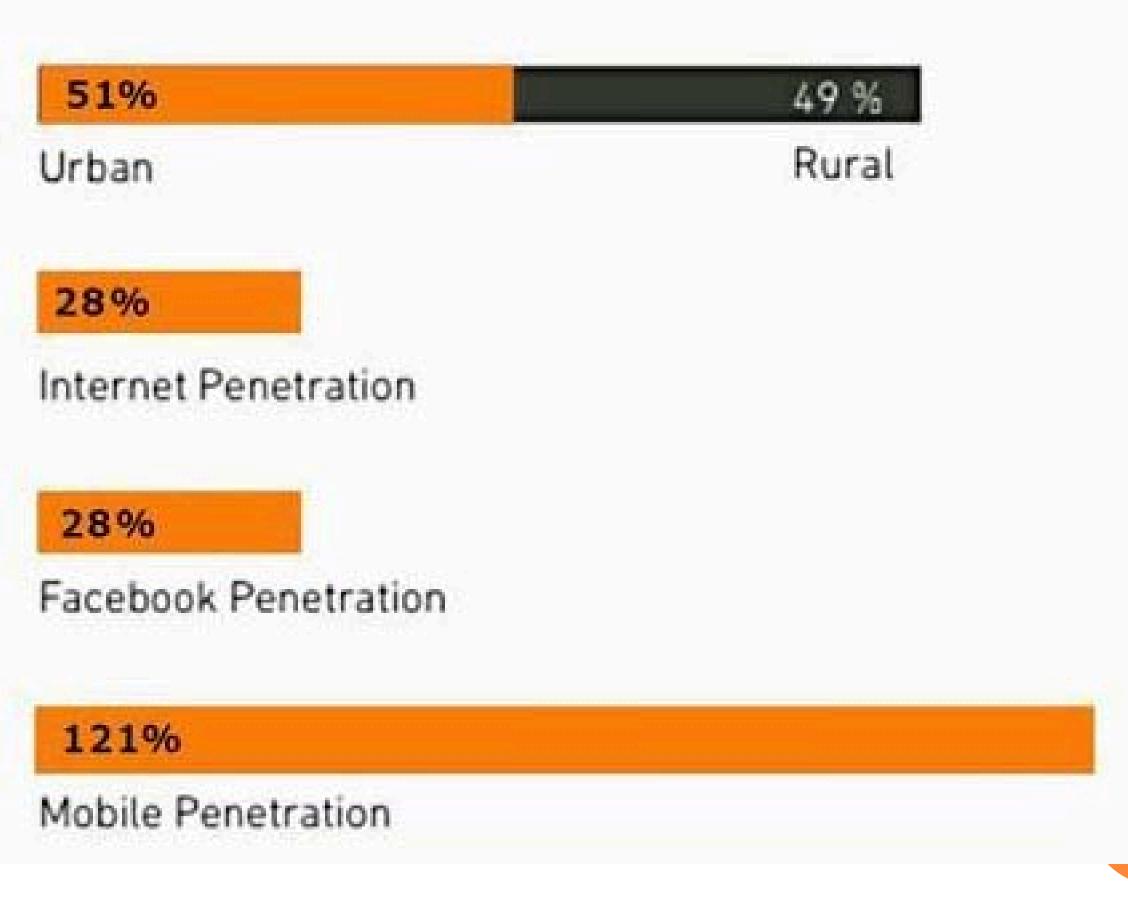

### Jan 2015- Indonesia: Data Snapshot

Source: GlobalWebIndex Wave 11. Shows the presentation of internet users