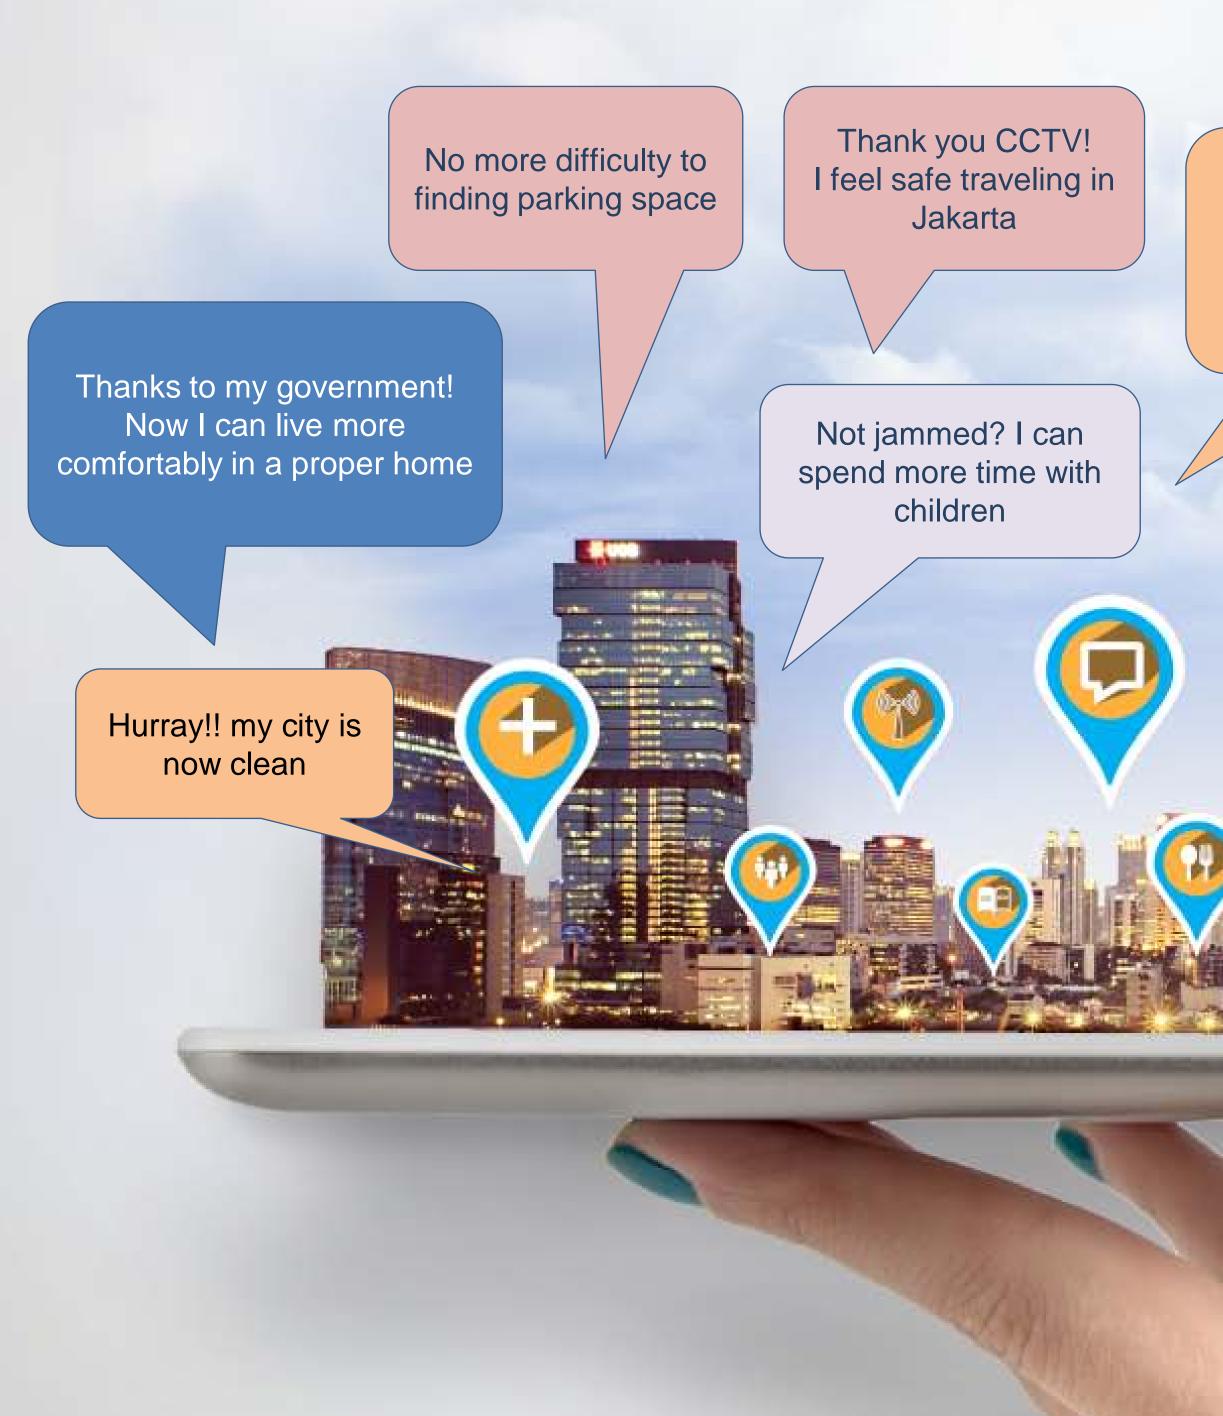

### **This is Jakarta Smart City**

Smart Canal in Jakarta reduce flooding, so that I can travel safely in the rainy season

JAYA RAYA

Cool! They noticed my input! Pothole in the road immediately repaired

akante

I am grateful for the health services in Jakarta is very fast & responsive