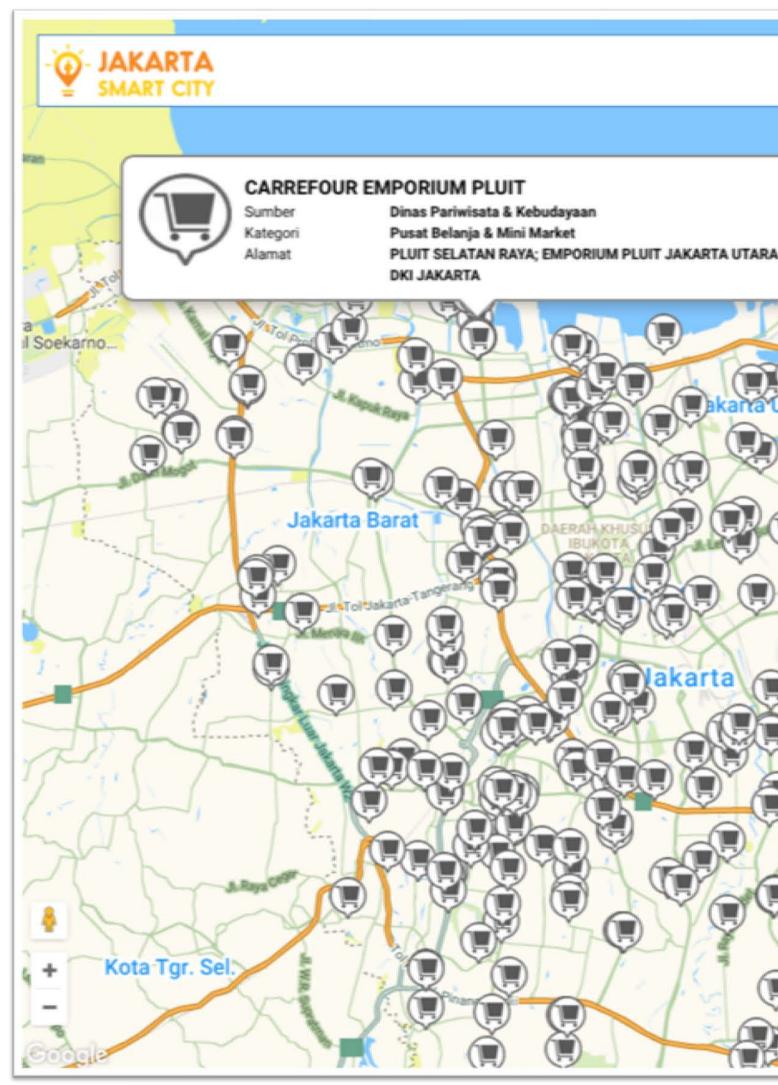

### Locations of Shopping Centers are uploaded in portal Jakarta Smart City

|                    | Dinas Kependudukan & Catatan Sipil                                         |  |  |
|--------------------|----------------------------------------------------------------------------|--|--|
|                    | Dinas Kesehatan                                                            |  |  |
|                    | Dinas Komunikasi, Informatika & Kehumasan                                  |  |  |
|                    | Dinas Koperasi Usaha Mikro Kecil Menengah & Perdagangan                    |  |  |
| Jtařa              | Dinas Olahraga dan Pemuda                                                  |  |  |
|                    | Dinas Pariwisata & Kebudayaan                                              |  |  |
|                    | <ul> <li>Resto, Cafe and Cakes (0)</li> <li>Pusat Belanja (292)</li> </ul> |  |  |
| GO T               | <ul> <li>Destinasi Wisata (0)</li> <li>Lokasi Patung (0)</li> </ul>        |  |  |
|                    | Lokasi Tragedi Mei 98 (0)                                                  |  |  |
| A. I Gauss Househa | Lokasi Museum & Landmark (0)<br>Kebun Binatang (0)                         |  |  |
|                    | Golf (0) Informasi Gedung TIM (0)                                          |  |  |
| d. Raya Kales      | Dinas Penanggulangan Kebakaran dan Penyelamatan                            |  |  |
|                    | Dinas Pendidikan                                                           |  |  |
|                    | Dinas Penataan Kota                                                        |  |  |
| Peta Satelit       | Data peta ©2016 Goodle Syarat Penggunaan Laporkan Kesalahan peta           |  |  |