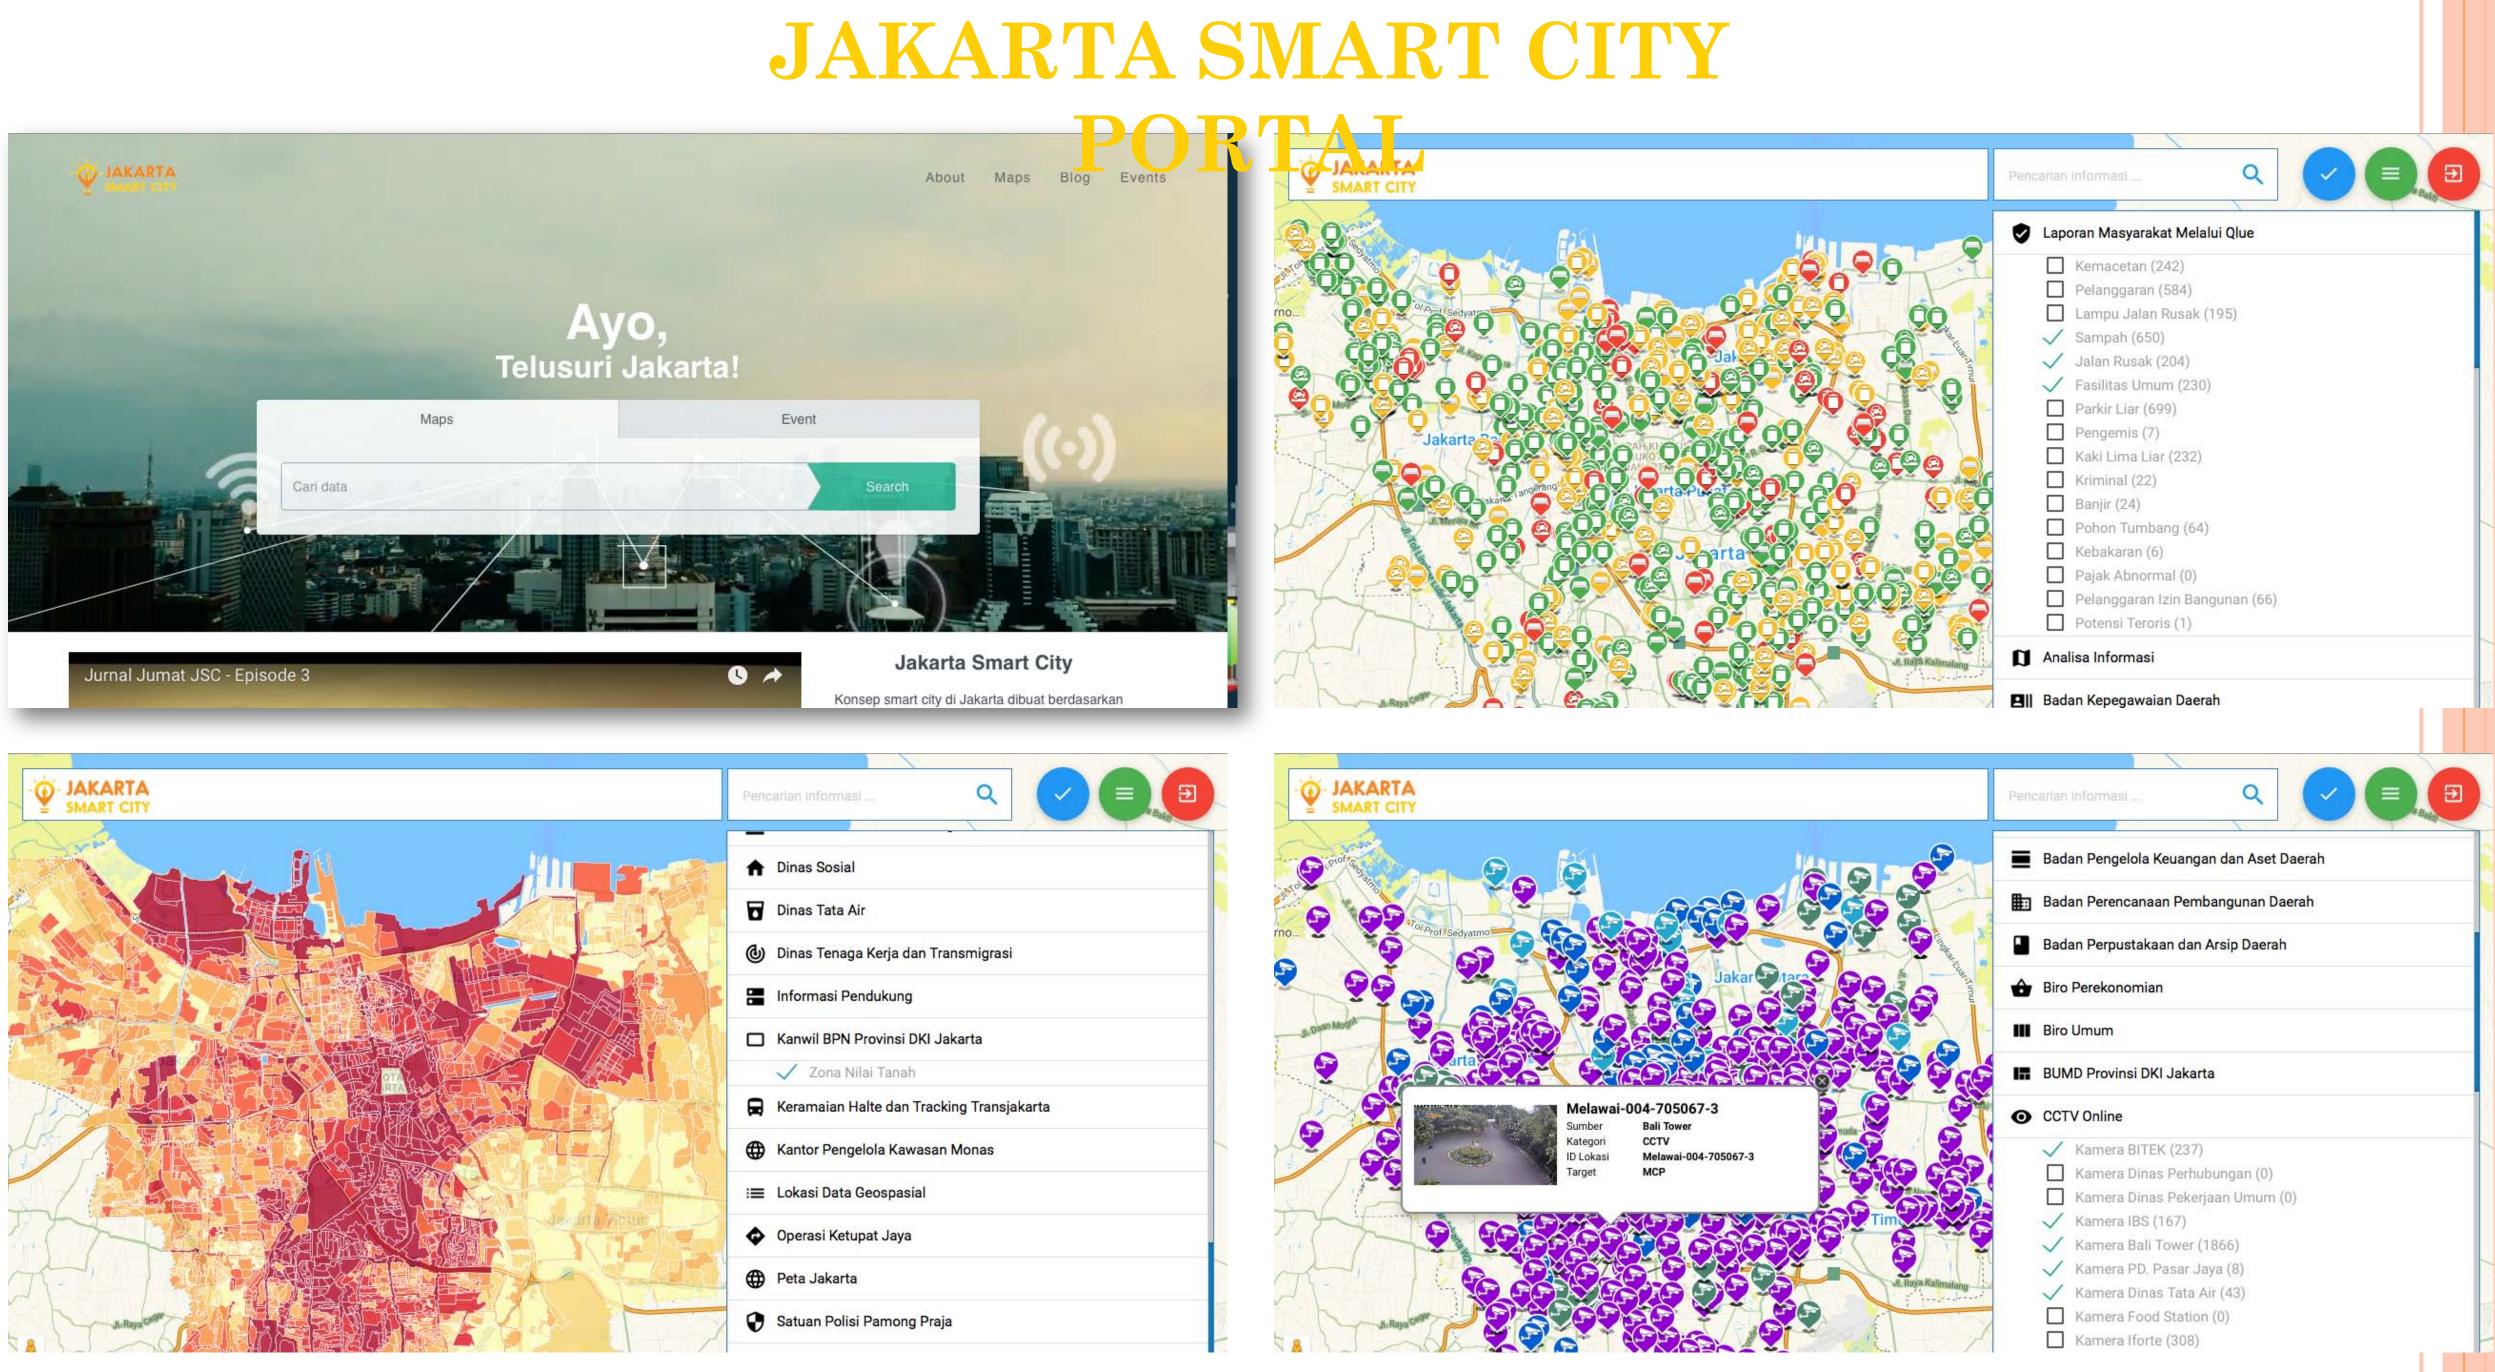

### Locations of Shopping Centers are uploaded in portal Jakarta Smart City

|                    | Dinas Kependudukan & Catatan Sipil                                         |  |  |
|--------------------|----------------------------------------------------------------------------|--|--|
|                    | Dinas Kesehatan                                                            |  |  |
|                    | Dinas Komunikasi, Informatika & Kehumasan                                  |  |  |
|                    | Dinas Koperasi Usaha Mikro Kecil Menengah & Perdagangan                    |  |  |
| Jtařa              | Dinas Olahraga dan Pemuda                                                  |  |  |
|                    | Dinas Pariwisata & Kebudayaan                                              |  |  |
|                    | <ul> <li>Resto, Cafe and Cakes (0)</li> <li>Pusat Belanja (292)</li> </ul> |  |  |
| GO T               | <ul> <li>Destinasi Wisata (0)</li> <li>Lokasi Patung (0)</li> </ul>        |  |  |
|                    | Lokasi Tragedi Mei 98 (0)                                                  |  |  |
| A. I Gauss Househa | Lokasi Museum & Landmark (0)<br>Kebun Binatang (0)                         |  |  |
|                    | Golf (0) Informasi Gedung TIM (0)                                          |  |  |
| d. Raya Kales      | Dinas Penanggulangan Kebakaran dan Penyelamatan                            |  |  |
|                    | Dinas Pendidikan                                                           |  |  |
|                    | Dinas Penataan Kota                                                        |  |  |
| Peta Satelit       | Data peta ©2016 Goodle Syarat Penggunaan Laporkan Kesalahan peta           |  |  |

smartcity.jakarta.go.id/maps

Tanggal : 10 September 2016 - 12 September 2016 Japan Travel Fair kembali hadir menawarkan berbagai paket perjalanan ke Jepang dan tiket pesawat dengan harga promo dan

Read more

### Events in Jakarta can be found in Jakarta Smart City

## smartcity.jakarta.go.id/events

| WA BAYA                                 | · • |
|-----------------------------------------|-----|
| 1 i i i i i i i i i i i i i i i i i i i | Ş   |
|                                         |     |
| 二 二 必                                   |     |
| 10-90 ···                               |     |