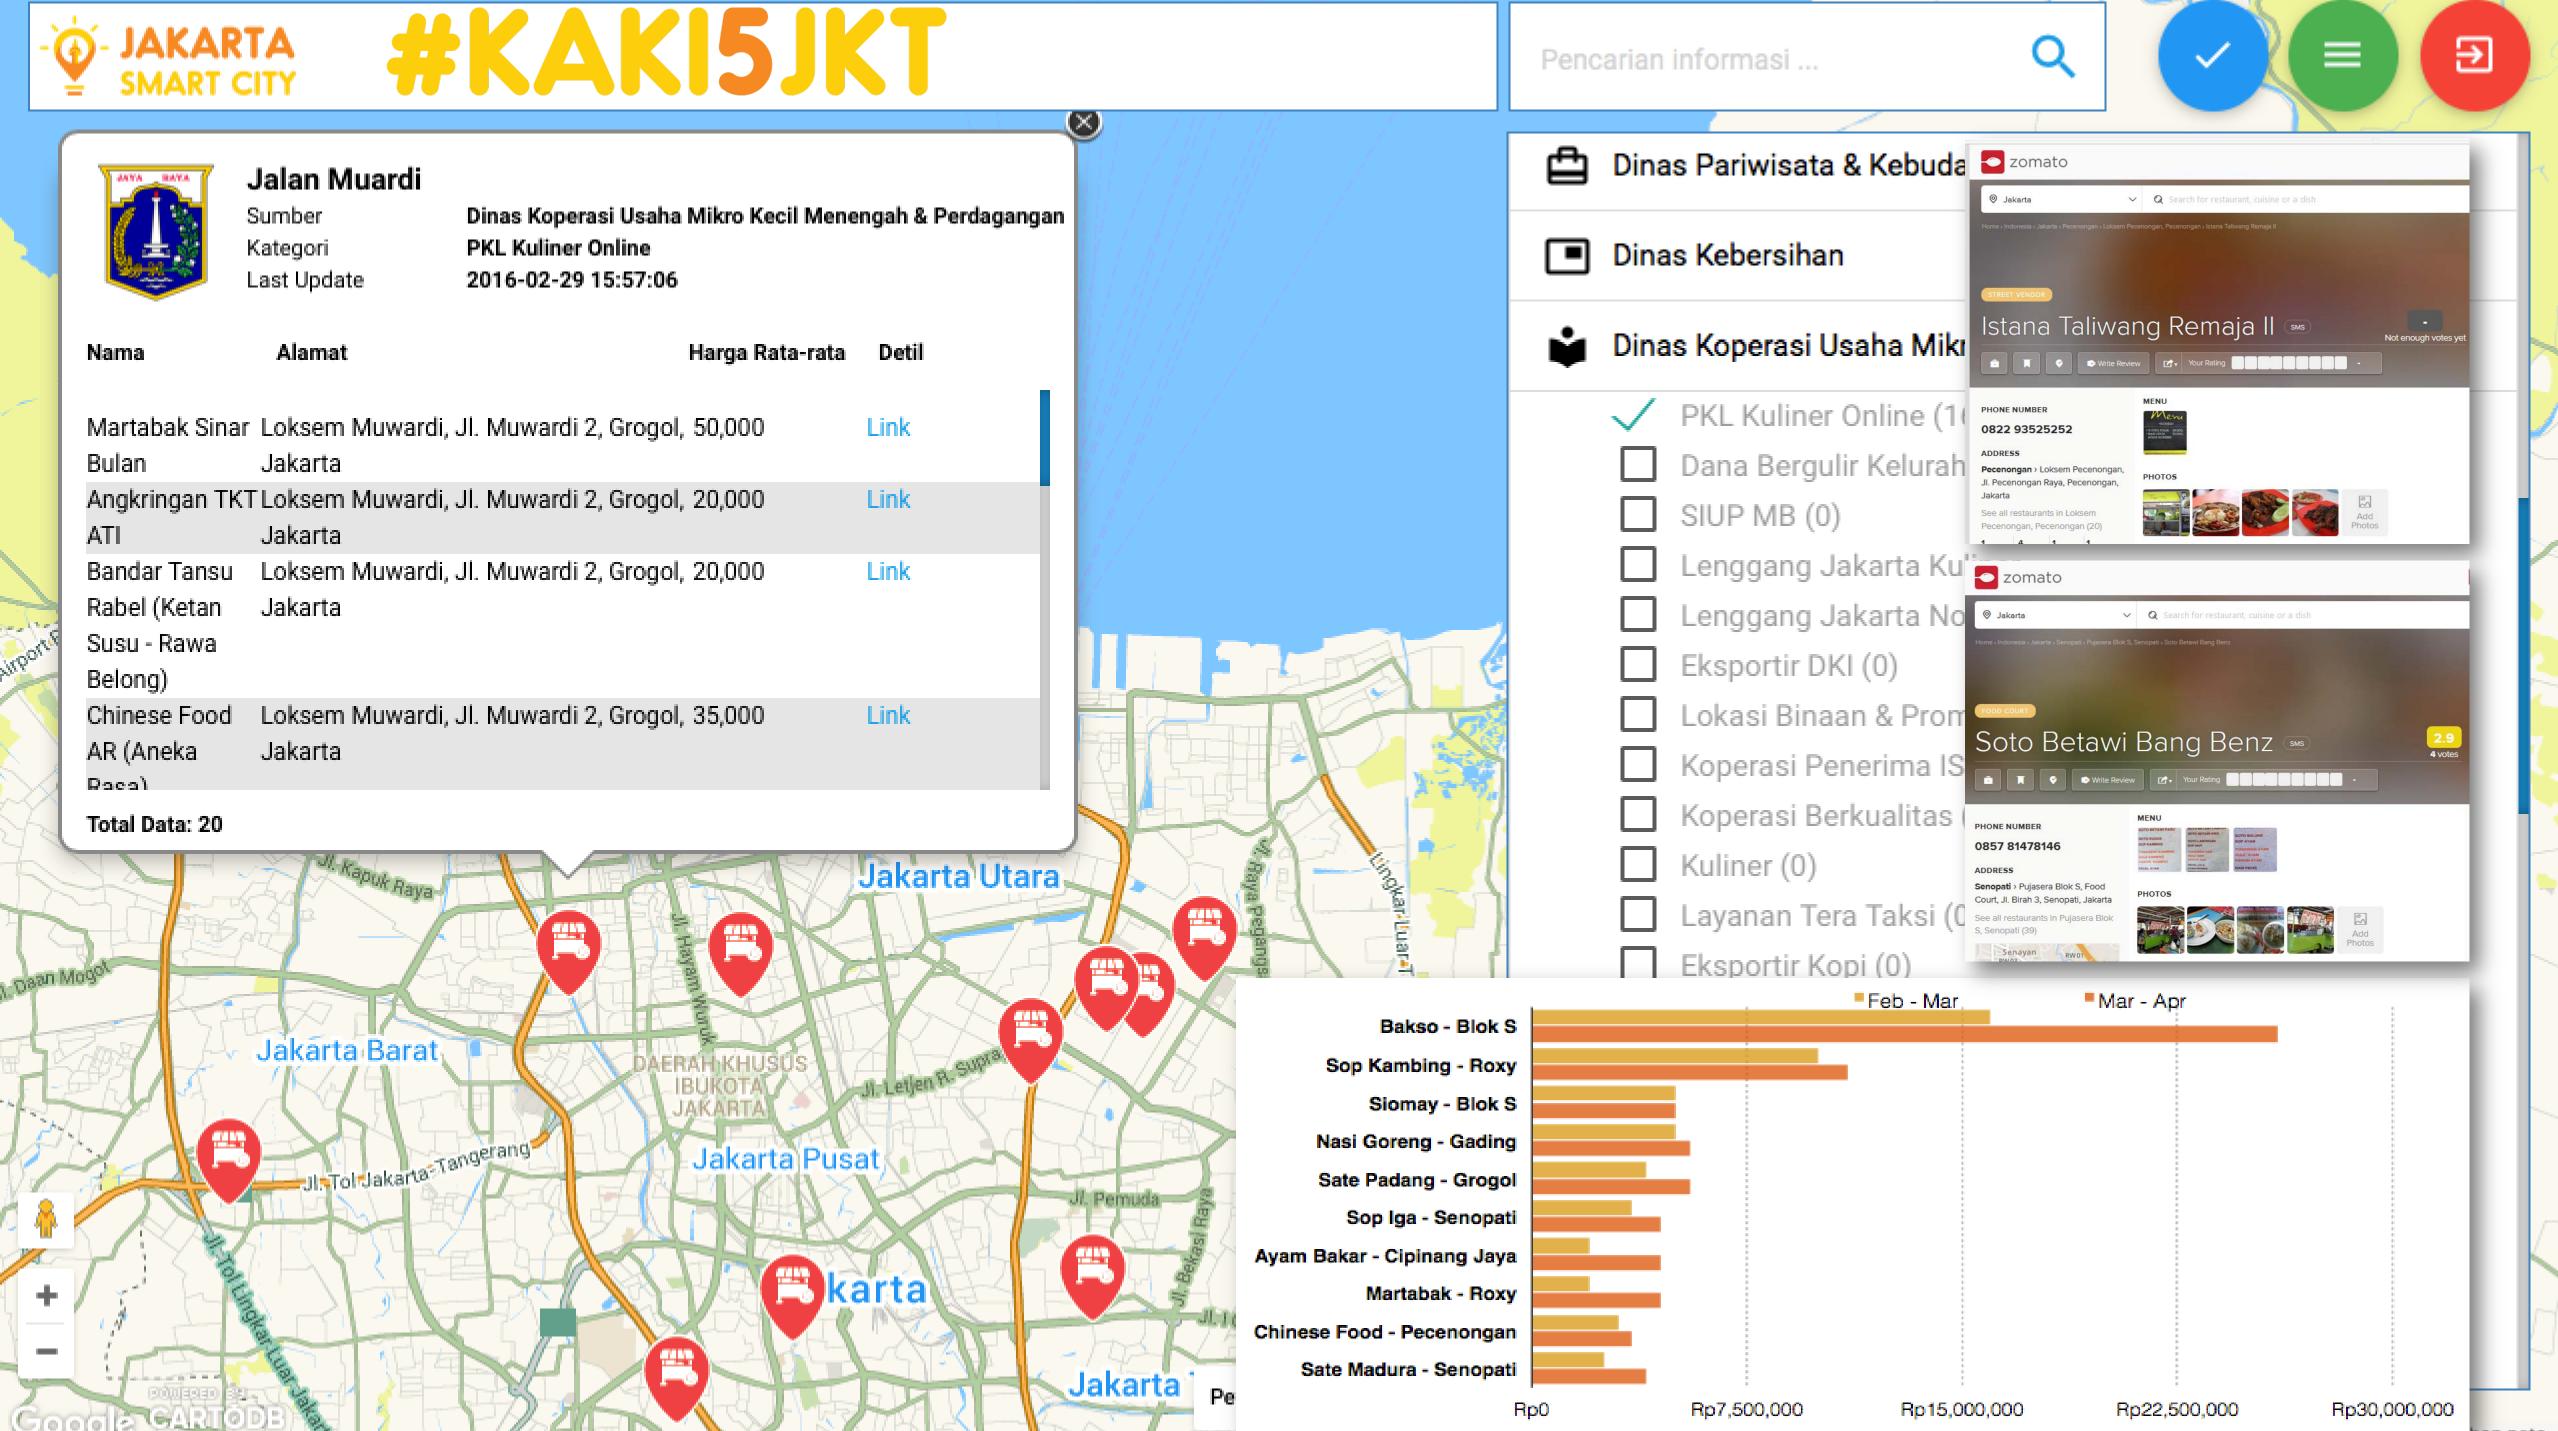

### Locations of Shopping Centers are uploaded in portal Jakarta Smart City

|                    | Dinas Kependudukan & Catatan Sipil                                         |  |  |
|--------------------|----------------------------------------------------------------------------|--|--|
|                    | Dinas Kesehatan                                                            |  |  |
|                    | Dinas Komunikasi, Informatika & Kehumasan                                  |  |  |
|                    | Dinas Koperasi Usaha Mikro Kecil Menengah & Perdagangan                    |  |  |
| Jtařa              | Dinas Olahraga dan Pemuda                                                  |  |  |
|                    | Dinas Pariwisata & Kebudayaan                                              |  |  |
|                    | <ul> <li>Resto, Cafe and Cakes (0)</li> <li>Pusat Belanja (292)</li> </ul> |  |  |
| GO T               | <ul> <li>Destinasi Wisata (0)</li> <li>Lokasi Patung (0)</li> </ul>        |  |  |
|                    | Lokasi Tragedi Mei 98 (0)                                                  |  |  |
| A. I Gauss Househa | Lokasi Museum & Landmark (0)<br>Kebun Binatang (0)                         |  |  |
|                    | Golf (0) Informasi Gedung TIM (0)                                          |  |  |
| d. Raya Kales      | Dinas Penanggulangan Kebakaran dan Penyelamatan                            |  |  |
|                    | Dinas Pendidikan                                                           |  |  |
|                    | Dinas Penataan Kota                                                        |  |  |
| Peta Satelit       | Data peta ©2016 Goodle Syarat Penggunaan Laporkan Kesalahan peta           |  |  |

| ber    | Dinas Koperasi Usaha Mikro Kecil Menengah & Perdagangan |
|--------|---------------------------------------------------------|
| gori   | PKL Kuliner Online                                      |
| Update | 2016-02-29 15:57:06                                     |

| Nama                                                   | Alamat                                           | Harga Rata-rata | Detil |
|--------------------------------------------------------|--------------------------------------------------|-----------------|-------|
| Martabak Sinar<br>Bulan                                | Loksem Muwardi, Jl. Muwardi 2, Grogol<br>Jakarta | , 50,000        | Link  |
| Angkringan TK1<br>ATI                                  | Loksem Muwardi, Jl. Muwardi 2, Grogol<br>Jakarta | , 20,000        | Link  |
| Bandar Tansu<br>Rabel (Ketan<br>Susu - Rawa<br>Belong) | Loksem Muwardi, Jl. Muwardi 2, Grogol<br>Jakarta | , 20,000        | Link  |
| Chinese Food<br>AR (Aneka<br>Rasa)                     | Loksem Muwardi, Jl. Muwardi 2, Grogol<br>Jakarta | , 35,000        | Link  |